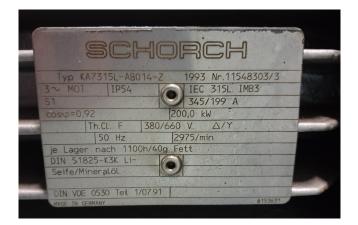

## Schorch KA7315L-AB04-Z

## **Specifications**

| Brand | Schorch        |
|-------|----------------|
| Туре  | KA7315L-AB04-Z |
| kW    | 200            |
| RPM   | 2975           |
| Stock | 1              |

#### Used Schorch KA7315L-AB04-Z

Used but in very good condition Schorch electromotor KA7315L-AB04-Z with 200 KW and 2875 RPM. With coupling. \*Why choose for HOSBV? Were not only the largest used refrigeration specialist in Europe, but also, we deliver all equipment including an extensive test, warranty and industrial cleaning. \*Optional we can also perform a new paint job and arrange the logistics.