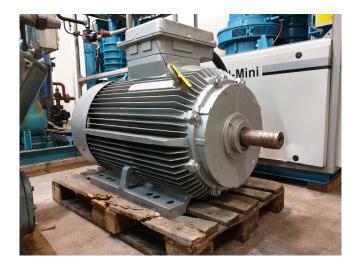

## Schorch KA7315L-AB04-Z

## **Specifications**

| Brand | Schorch        |
|-------|----------------|
| Туре  | KA7315L-AB04-Z |
| kW    | 200            |
| RPM   | 2975           |
| Stock | 1              |

#### Used Schorch KA7315L-AB04-Z

Used but in very good condition Schorch electromotor KA7315L-AB04-Z with 200 KW and 2875 RPM. With coupling. \*Why choose for HOSBV? Were not only the largest used refrigeration specialist in Europe, but also, we deliver all equipment including an extensive test, warranty and industrial cleaning. \*Optional we can also perform a new paint job and arrange the logistics.