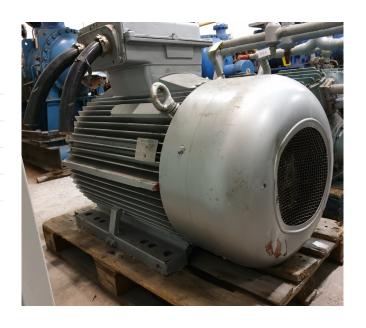

#### Used Schorch KA7315L-AB04-Z

Used but in very good condition Schorch electromotor KA7315L-AB04-Z with 200 KW and 2875 RPM. With coupling. \*Why choose for HOSBV? Were not only the largest used refrigeration specialist in Europe, but also, we deliver all equipment including an extensive test, warranty and industrial cleaning. \*Optional we can also perform a new paint job and arrange the logistics.